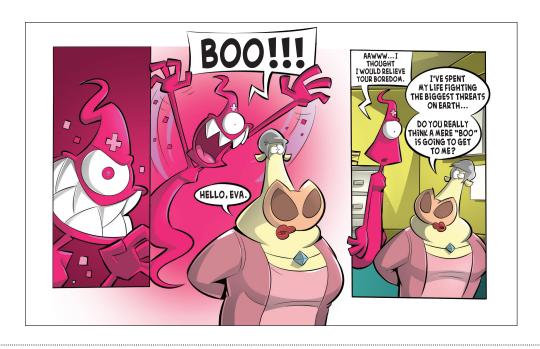

## **EVA's scare tactics**

| EVA decided to shake up Martha by scaring her. But Martha hasn't had her final say.  Write a short story in which Martha gets her revenge. |  |
|--------------------------------------------------------------------------------------------------------------------------------------------|--|
|                                                                                                                                            |  |
|                                                                                                                                            |  |
|                                                                                                                                            |  |
|                                                                                                                                            |  |
|                                                                                                                                            |  |
|                                                                                                                                            |  |
|                                                                                                                                            |  |
|                                                                                                                                            |  |
|                                                                                                                                            |  |
|                                                                                                                                            |  |